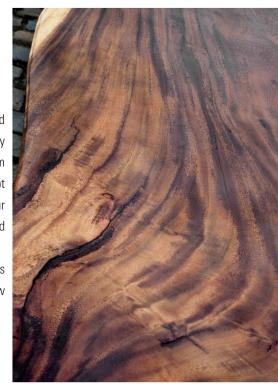

## 'All our wisdom is stored in the trees'

The Tree-Table was birthed by our need to create something convenient, beautiful, warm and simple. 'All our wisdom is stored in the trees' - hence the reason we wanted the beautiful tree rings to be visible. Not solely for aesthetic reasons but also draw a deeper awareness and appreciation for the piece.

## **TOP**