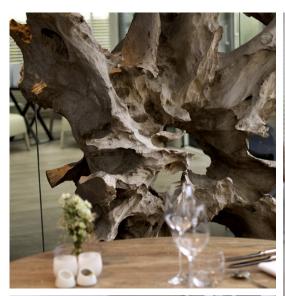

'Concept by V' has seamlessly created new and innovative ways to view furniture, and in doing so challenge 'the ordinary'.





## 'All our wisdom is stored in the trees'

The Tree-Table was birthed by our need to create something convenient, beautiful, warm and simple. 'All our wisdom is stored in the trees' - hence the reason we wanted the beautiful tree rings to be visible. Not solely for aesthetic reasons but also draw a deeper awareness and appreciation for the piece.

We at 'Concept by V' have always viewed nature not only as a place to visit but rather 'as home'. True to this believe we have strived to bring our customers and clients closer to nature by creating bold and provocative pieces.



#### **VILLA KNOKKE**

BELGIUM







fotograaf

#### **PURE C RESTAURANT**

NETHERLANDS







#### **MONROE BEACH KNOKKE**

BELGIUM









fotograaf

#### **EVASION COIFFURE**

BELGIUM







## **TOP**

### **FRAME**

## **FINISH**

**Every top is unique.** 

Choose a frame our design it yourself.

**Choose your finish.**