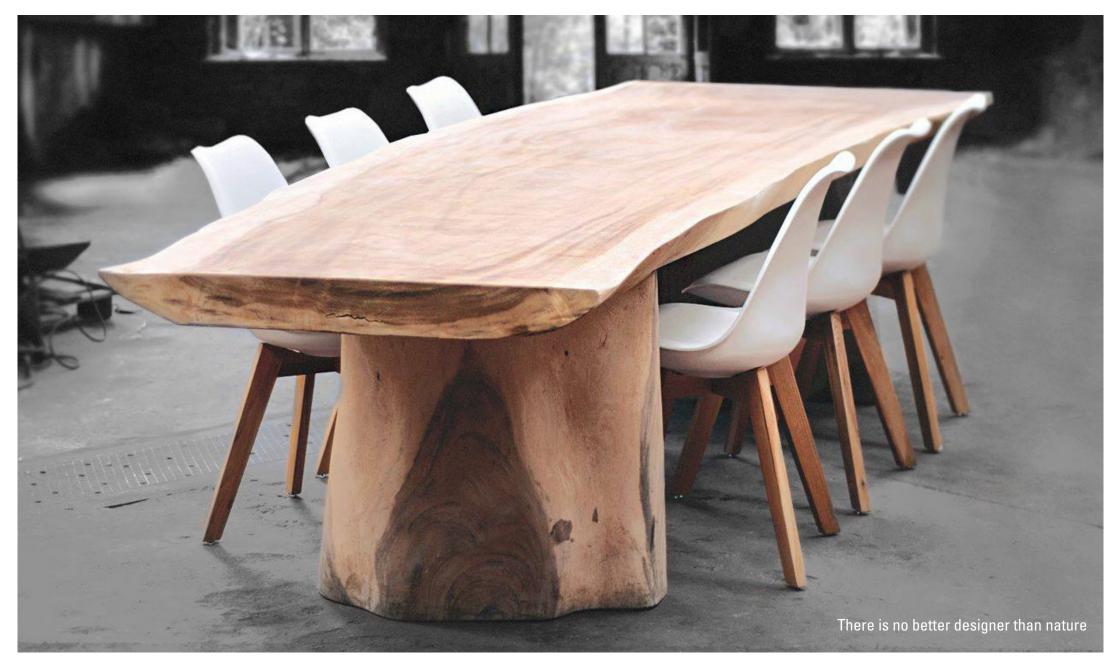

## 'All our wisdom is stored in the trees'

The Tree-Table was birthed by our need to create something convenient, beautiful, warm and simple. 'All our wisdom is stored in the trees' - hence the reason we wanted the beautiful tree rings to be visible. Not solely for aesthetic reasons but also draw a deeper awareness and appreciation for the piece.

We at 'Concept by V' have always viewed nature not only as a place to visit but rather 'as home'. True to this believe we have strived to bring our customers and clients closer to nature by creating bold and provocative pieces.